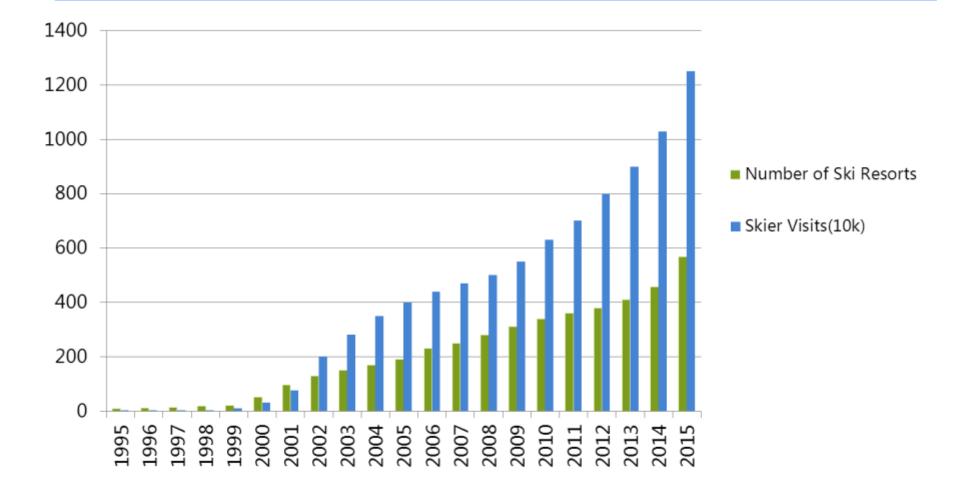

### Key Statistics of China Ski Market

Source: Research by Bin Wu

### Key Statistics of China Ski Market