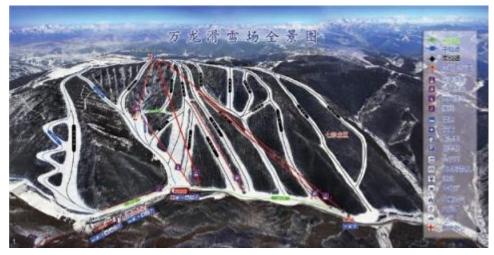

### Typical Samples of China Ski Market (Yabuli/Beidahu/Wanlong)

WORLD-CLASS MOUNTAIN RESORT EXPERIENCE 世界一流山地度假体验地

- Location: 15km from Changbaishan airport
- Vertical Drop: 385m
- Lifts : 6 ( 2 Gondola +4 Chairlifts)
- Magic Carpets: 12
- Slopes : 40
- Total Length : 30km
- Hotels & Apartments : 9 (Park Hyatt, Hyatt, Westin, Sheraton, Holiday Inn, Holiday Inn Suite, Ibis, etc.)
- Restaurants : 12
- Entertainment : theatre, game centre, night bar, hotspring, spa, KTV...
- Golf: 3 courses with 54 holes