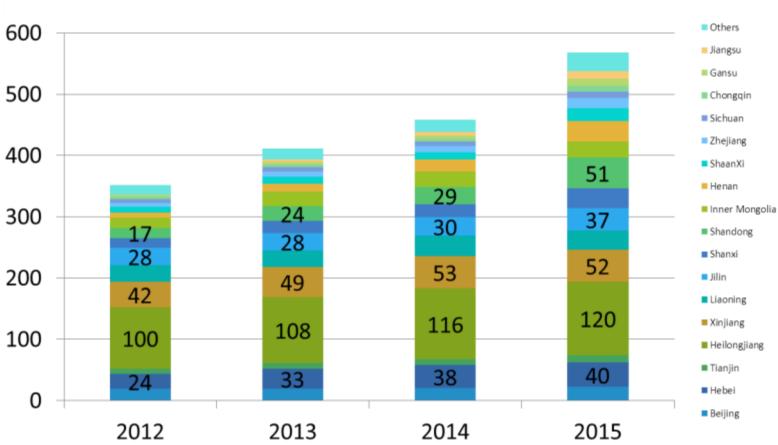

### Distribution of the number of ski resorts in China

### Distribution of the number of ski resorts in China

Source: Research by Bin Wu & BeeBird Cultural

### Distribution of the number of ski resorts in China (by the province)