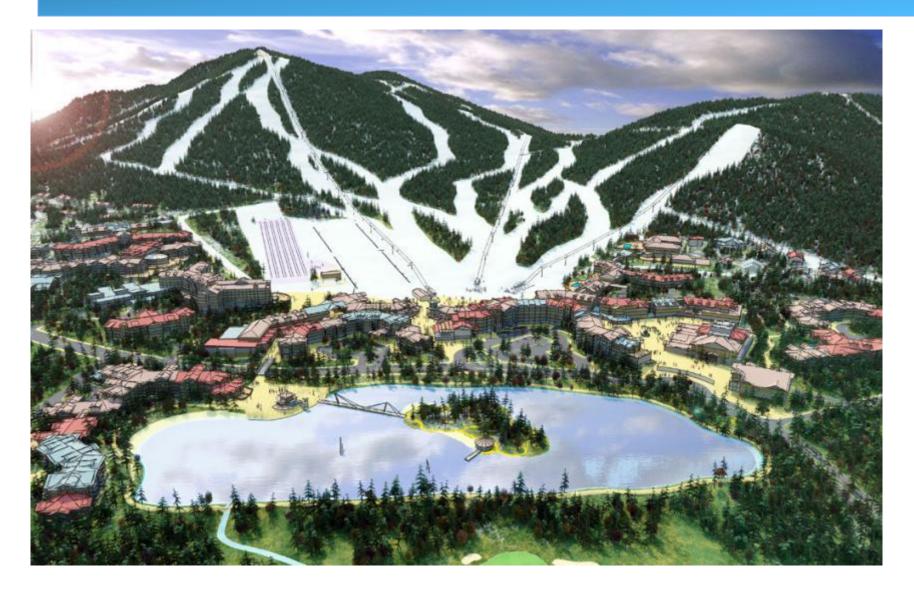

### Typical Samples of China Ski Market (Yabuli/Beidahu/Wanlong)

WORLD-CLASS MOUNTAIN RESORT EXPERIENCE 世界一流山地度假体验地

- Location: 15km from Changbaishan airport
- Vertical Drop: 385m
- Lifts : 6 ( 2 Gondola +4 Chairlifts)
- Magic Carpets: 12
- Slopes : 40
- Total Length : 30km
- Hotels & Apartments : 9 (Park Hyatt, Hyatt, Westin, Sheraton, Holiday Inn, Holiday Inn Suite, Ibis, etc.)
- Restaurants : 12
- Entertainment : theatre, game centre, night bar, hotspring, spa, KTV...
- Golf: 3 courses with 54 holes