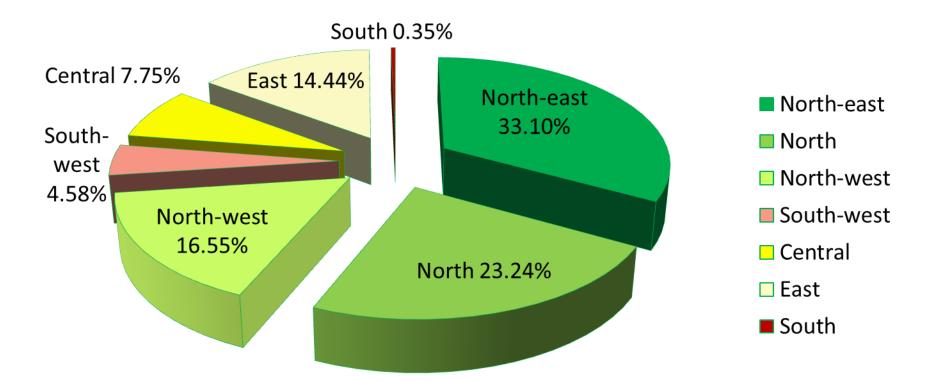

### Distribution of the number of ski resorts in China

### Distribution of the number of ski resorts in China

Source: Research by Bin Wu & BeeBird Cultural

### Distribution of the number of ski resorts in China (by the province)