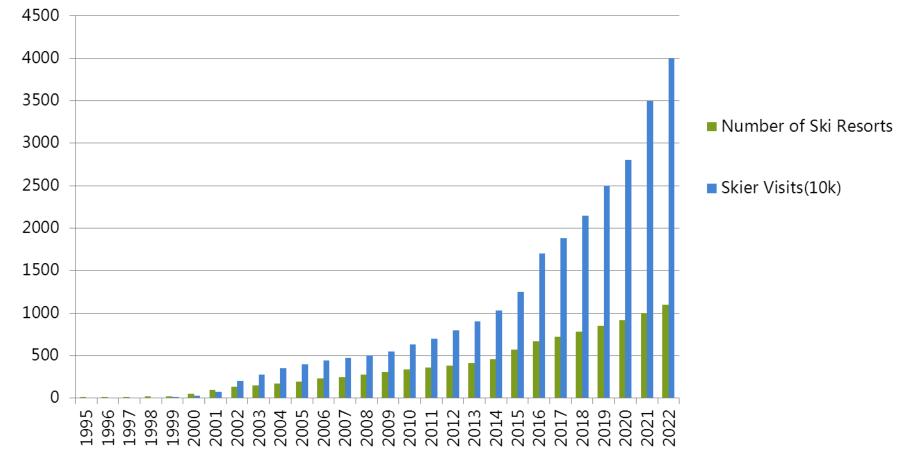

# 568 'Ski Resorts' ? (16 Vert. Drop > 300m)

### Future of China Ski Market

Source: Forecast by Bin Wu

- Key Statistics of China Ski Market
- Typical Samples & Main Characteristics of China
  Ski Industry
- Ski Business of Wanda Group

Four typical samples :