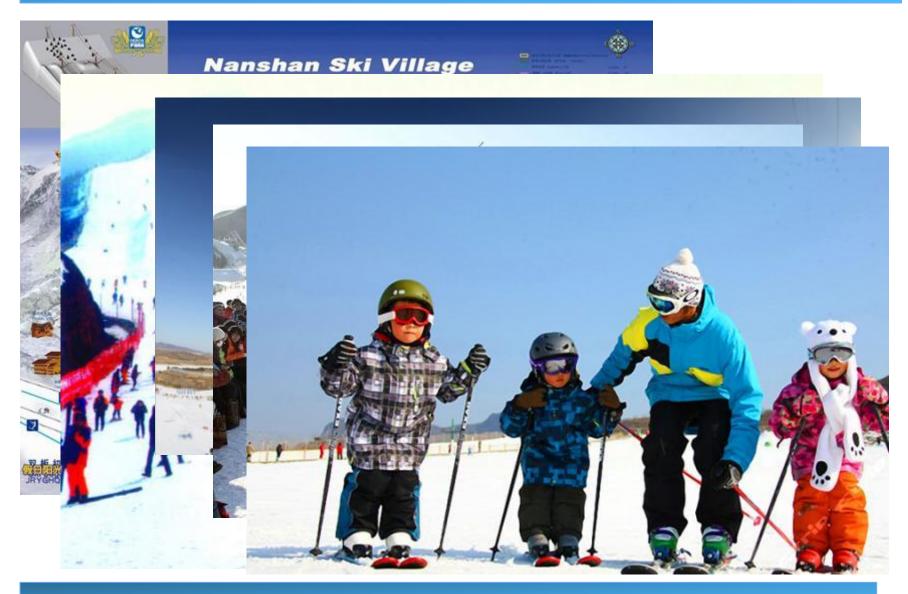

### Typical Samples of China Ski Market (Nanshan: Day Trip Ski Resort)

BIN WU, 2nd UNWTO Euro-Asian Mountain Resorts Conference